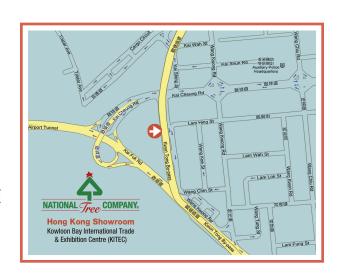

### HONG KONG SHOWROOM

Kowloon Bay International Trade & Exhibition Centre (KITEC)
No. 1 Trademart Dr., Unit 1080
Kowloon Bay, Hong Kong
Tel: 011-852-2330-8911

香港陳列室 香港九龍灣展貿徑 1 號 香港國際展貿中心 1080 室

Showrooms are open all year and are available for viewing by appointment only. To make a showroom appointment please call 1-800-280-TREE.